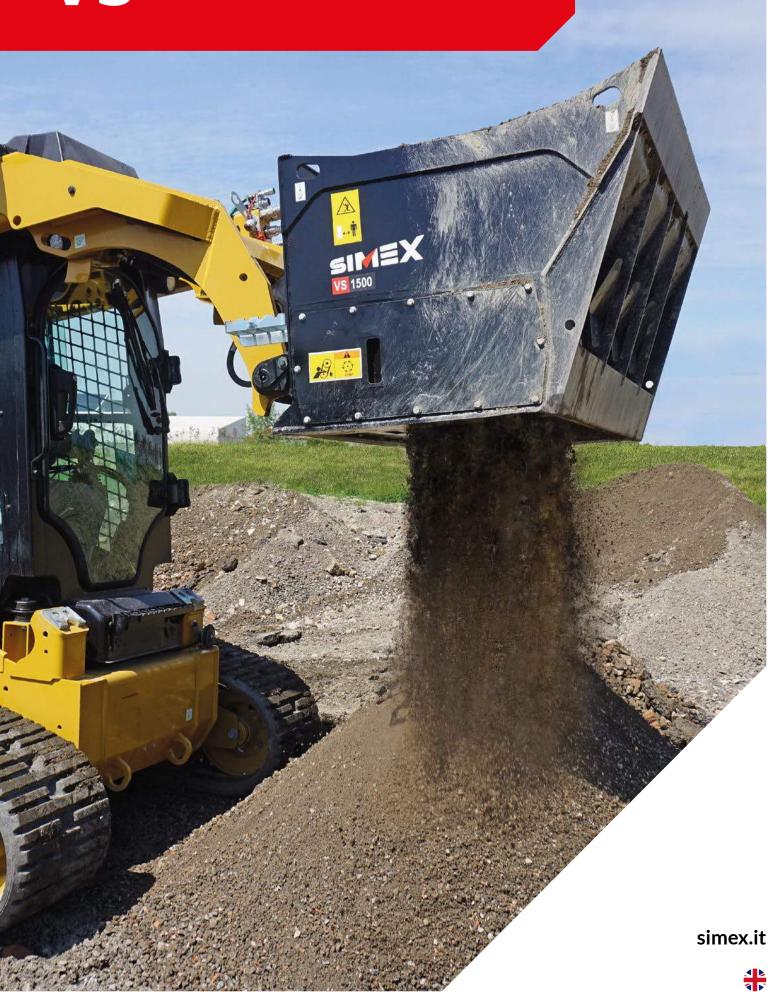

## SCREENING BUCKET

VS 1500

Designed for separating materials of different sizes directly on site, Simex VS screening bucket stands out for its easy loading, ease of use and high productivity.

Specific for the **selection of waste material** deriving from demolitions and excavations, it is also suitable for **mixing soils for the subsequent recovery** or reclamation.

Two rotating shafts on which the screening elements, of different sizes and shapes, are mounted, guarantee an intense swirl of the material to be screened.