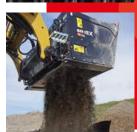

## SCREENING BUCKET

VS 1500

Designed for separating materials of different sizes directly on site, Simex VS screening bucket stands out for its easy loading, ease of use and high productivity.

Specific for the **selection of waste material** deriving from demolitions and excavations, it is also suitable for **mixing soils for the subsequent recovery** or reclamation.

Two rotating shafts on which the screening elements, of different sizes and shapes, are mounted, guarantee an intense swirl of the material to be screened.