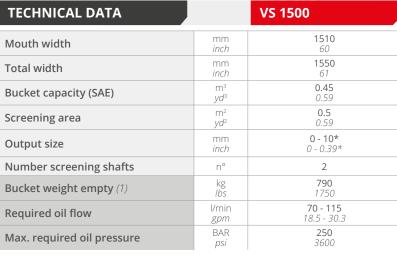

VS







## SCREENING BUCKET

VS 1500



Designed for separating materials of different sizes directly on site, Simex VS screening bucket stands out for its easy loading, ease of use and high productivity.

Specific for the **selection of waste material** deriving from demolitions and excavations, it is also suitable for **mixing soils for the subsequent recovery** or reclamation.

Two rotating shafts on which the screening elements, of different sizes and shapes, are mounted, guarantee an intense swirl of the material to be screened.







## **ADVANTAGES**

- Easily replaceable screening elements
- Low maintenance costs
- Easy loading
- Safe coupling and decoupling
- Excellent visibility for the operator
- Lightweight frame







Simex does not accept responsibility or liability for the information provided. Technical modifications may vary without prior notice.



- **up** to 75% less maintenance costs
- interlocking system with no weldings
- easy replaceable discs and blades