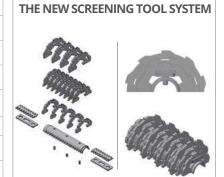

Two rotating shafts on which the screening elements, of different sizes and shapes, are mounted, guarantee an intense swirl of the material to be screened.

- **up** to 75% less maintenance costs
- interlocking system with no weldings
- easy replaceable discs and blades