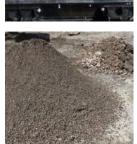

## SCREENING BUCKET

VS 1500

Designed for separating materials of different sizes directly on site, Simex VS screening bucket stands out for its easy loading, ease of use and high productivity.

Specific for the **selection of waste material** deriving from demolitions and excavations, it is also suitable for **mixing soils for the subsequent recovery** or reclamation.