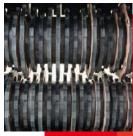

Two rotating shafts on which the screening elements, of different sizes and shapes, are mounted, guarantee an intense swirl of the material to be screened.

- **up** to 75% less maintenance costs
- interlocking system with no weldings
- easy replaceable discs and blades