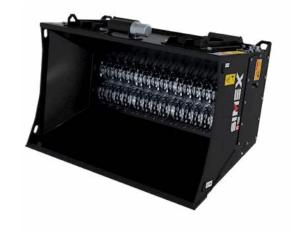

Two rotating shafts on which the screening elements, of different sizes and shapes, are mounted, guarantee an intense swirl of the material to be screened.