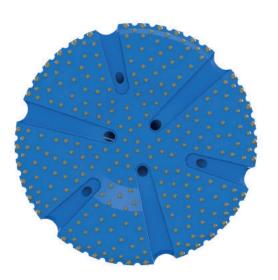

## HOLE OPENER ROCK BIT DESIGN

Hole opener rock bits are available up to 1220mm diameter and for all major shank designs.