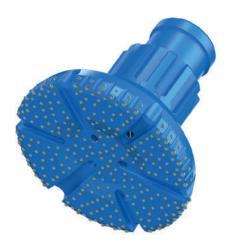

## LARGE DIAMETER ROCK BITS

**LARGE DIAMETER ROCK BITS** are engineered for customer requirements. Concave structure gives excellent accuracy in challenging jobs with high demands for hole straightness.

## LARGE DIAMETER ROCK BIT DESIGN

Large diameter rock bits are available from 300 to 1220mm diameter and for all major shank designs.