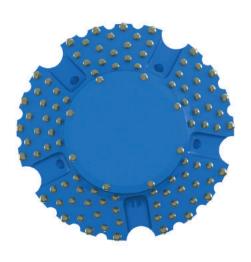

## LARGE DIAMETER ROCK BITS

**LARGE DIAMETER ROCK BITS** are engineered for customer requirements. Concave structure gives excellent accuracy in challenging jobs with high demands for hole straightness.

## HOLE OPENER ROCK BIT DESIGN

Hole opener rock bits are available up to 1220mm diameter and for all major shank designs.