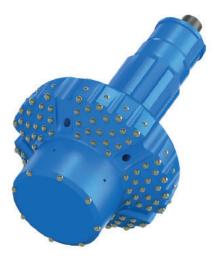

## LARGE DIAMETER ROCK BITS

**LARGE DIAMETER ROCK BITS** are engineered for customer requirements. Concave structure gives excellent accuracy in challenging jobs with high demands for hole straightness.

## HOLE OPENER ROCK BIT DESIGN

Hole opener rock bits are available up to 1220mm diameter and for all major shank designs.