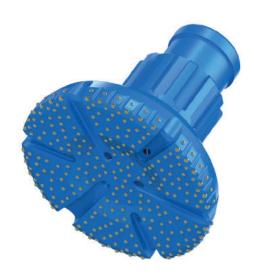

## LARGE DIAMETER ROCK BIT DESIGN

Large diameter rock bits are available from 300 to 1220mm diameter and for all major shank designs.